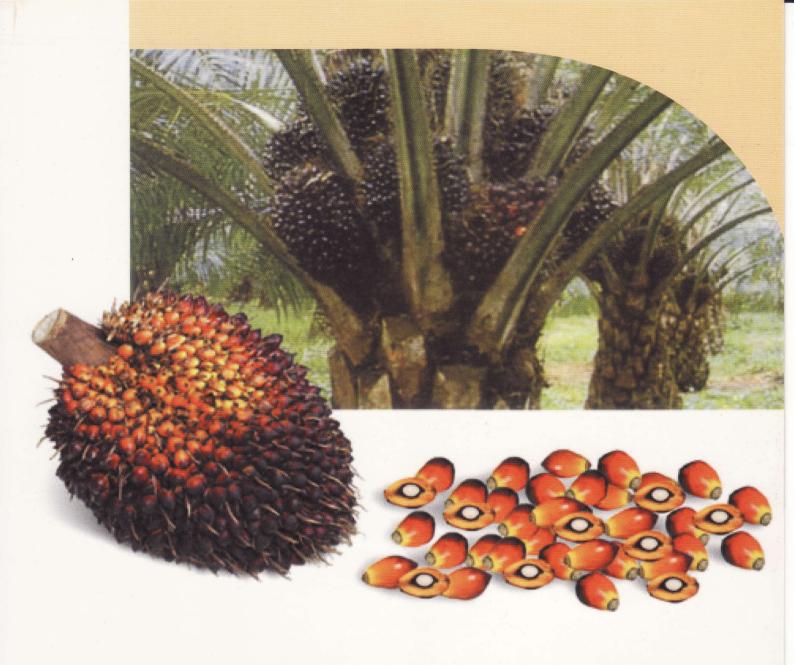

### **Company Background**

GOLDEN PALM OIL INDUSTRIES SDN. BHD. has been registered on the 29th June 1990 as a company dealing in trading and stokist of palm oil products. It took over the operations of Asahi Enterprise in 1991 which had been the Sole Proprietor Company of one of the directors since 1982 and has continued the business ever since.

Initially, the company was only involved in packaging and distribution of refined, bleached and deodorized palm oil which was sold mainly in the Klang Valley.

Since 1991, the company has moved towards becoming a stokist and traders of bulk Palm Olein nationwide. The company has diversified into transportation industry and has already been operating lorry tankers since 1991 and plan to go towards