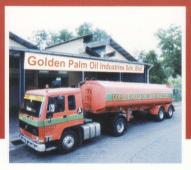

Initially, the company was only involved in packaging and distribution of refined, bleached and deodorized palm oil which was sold mainly in the Klang Valley.

Since 1991, the company has moved towards becoming a stokist and traders of bulk Palm Olein nationwide. The company has diversified into transportation industry and has already been operating lorry tankers since 1991 and plan to go towards

expanding into the transport of cargo. The company has
a National distribution network based on a mentor mantee
concept.

Our Product Range

1Kg Pouch Bag Packaging

Tin Can Packaging

Transport Services